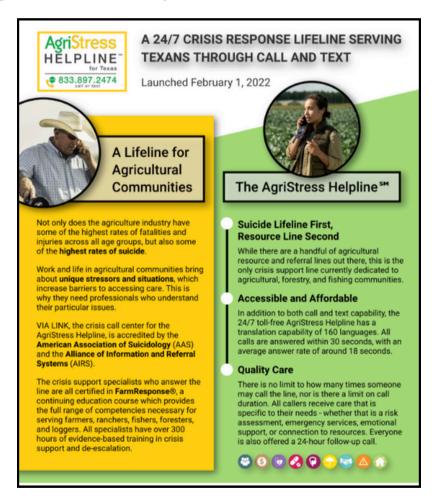

# What is the AgriStress Helpline?

A 24/7 CRISIS RESPONSE LIFELINE SERVING TEXANS THROUGH CALL AND TEXT

#### Suicide Lifeline First, Resource Line Second

While there are a handful of agricultural resource and referral lines out there, this is the only crisis support line currently dedicated to agricultural, forestry, and fishing communities.

#### **Accessible and Affordable**

The 24/7 toll-free AgriStress Helpline has a translation capability of 160 languages. All calls are answered within 30 seconds, with an average answer rate of around 18 seconds.

#### **Quality Care**

There is no limit to how many times someone may call the line, nor is there a limit on call duration. All callers receive care that is specific to their needs - whether that is a risk assessment, emergency services, emotional support, or connection to resources. Everyone is also offered a 24-hour follow-up call.

#### **FACT SHEET**

Click the button above to access the AgriStress Helpline Texas Fact Sheet.