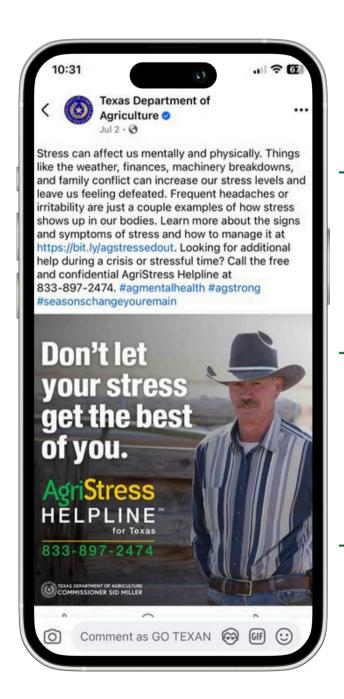

communities.

#### **Accessible and Affordable**

The 24/7 toll-free AgriStress Helpline has a translation capability of 160 languages. All calls are answered within 30 seconds, with an average answer rate of around 18 seconds.

#### **Quality Care**

There is no limit to how many times someone may call the line, nor is there a limit on call duration. All callers receive care that is specific to their needs - whether that is a risk assessment, emergency services, emotional support, or connection to resources. Everyone is also offered a 24-hour follow-up call.



## **CONTENT**

Click the button above to access all social media images, categorized by three campaigns: Faith-based images, Original images, and Animal-based images.



Faith-based



Original



Animal-based



### **PURPOSE**



Expand awareness of stresses affecting the health of those in the agriculture community

Outreach to constituents, memberships, and agriculture industry participants

Provide direct access to the 24/7 helpline



### **EXAMPLES**





## **CAPTIONS**

Click the button above to access options for social media captions. Include hashtags and handles listed below as needed.

**LOGOS** 

Click the button above to access AgriStress Helpline logos.

**HASHTAGS** 

#agstrong #agmentalhealth #seasonschangeyouremain

**HANDLES** 

IG: @texasdepartmentofagriculture @swagcenter95 FB: @texasagriculture @swagcenter95



#### **FACT SHEET**

Click the button above to access the AgriStress Helpline Texas Fact Sheet.



## PRINT MATERIALS

Click the button above to access print materials, available in En